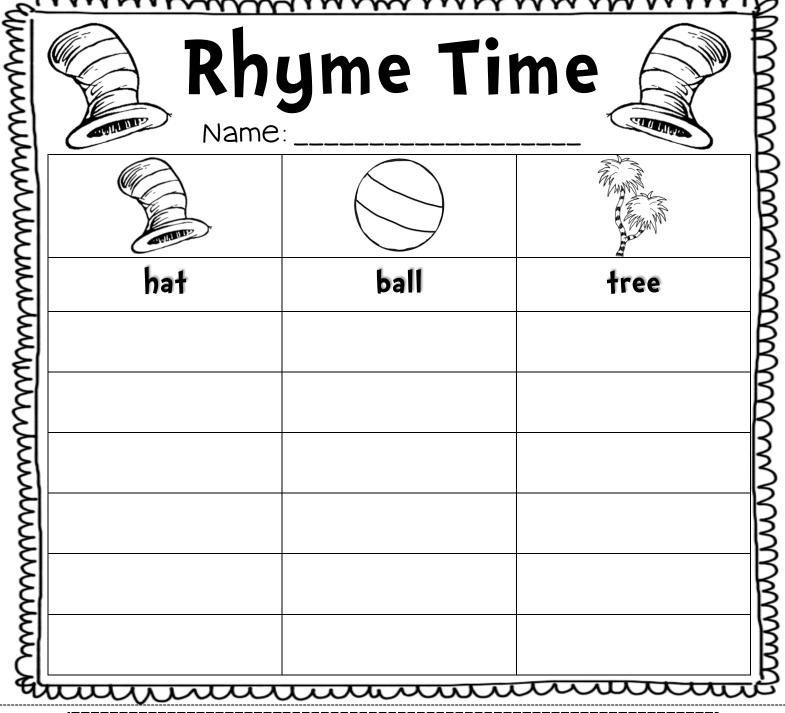

#### Rhyming Match

| Name: | Date: |
|-------|-------|

Look at the pictures in each row. Colour the pictures that rhyme.

This page has been left blank for cutting

| all  | see  | fat  | 1<br> <br>           |
|------|------|------|----------------------|
| sat  | tall | free | 4<br>!<br>!          |
| hall | tee  | bat  | /<br> <br> <br> <br> |
| bee  | cat  | me   | i<br>!<br>!<br>!     |
| mat  | fee  | call | 1<br>1<br>1<br>1     |
| fall | wall | rat  | <br> Page 26         |