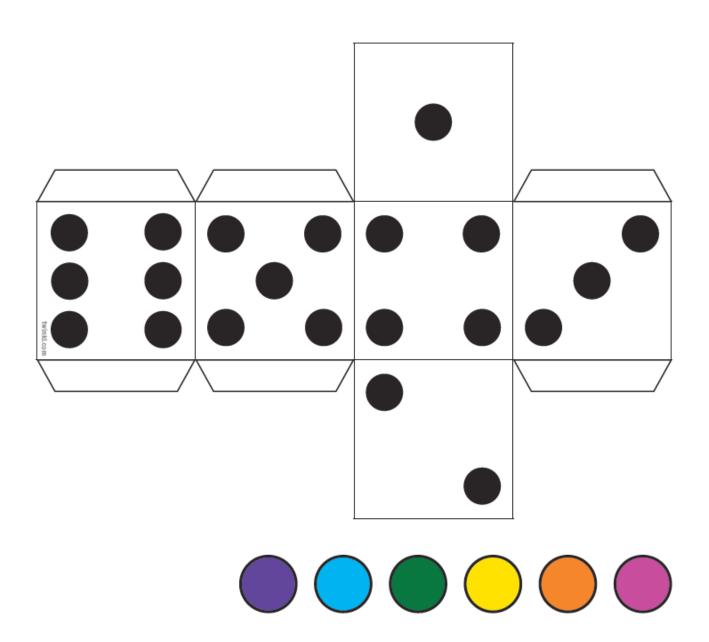

# High Frequency Words **Snakes and Ladders**

# You will need...

- The Snakes and Ladders Board Game
- A counter per player

# How to play...

- Players take it in turns to roll the dice goes second and so on. first, the person with the second highest The player with the highest number goes
- 2 The player moves the counter the number must then read the word on the board of spaces shown on the dice. The player
- If a player lands on a snake's head, the at the snake's tail. player's counter slides down to the square

ω

- 4. 5. The first player to reach the finish is the If a player lands on the bottom of a the square at the top of the ladder. ladder, the player's counter climbs up to
- winner!

twinkl visit twinkl.com