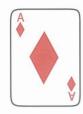

- yes no
- yes no
  - yes no
- yes no
- 2 Circle three things Ben pulls out of his hat.

Focus: Cause and Effect

The cause tells us why something happened. The effect tells us what happened.

- 3 Shade the correct answers.
- a Ben tapped the hat once. A | card | rabbit | came out of the hat.
- Ben tapped the hat twice. A | card | flower | came out of the hat.
- He tapped the hat three times. A flower rabbit came out of the hat.