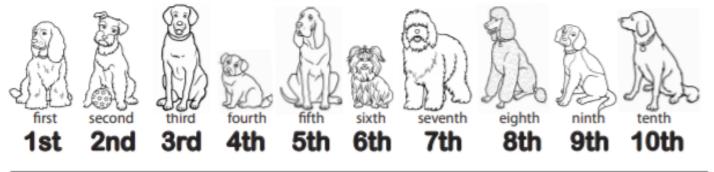

Draw a line of your toys while adding the ordinal number to them.

1st, 2nd, 3rd, 4th, 5th, 6th, 7th, 8th, 9, 10th, 11th, 12th, 13th.

#### ORDINAL NUMBERS

Write the ordinal number indicated by the shaded object.