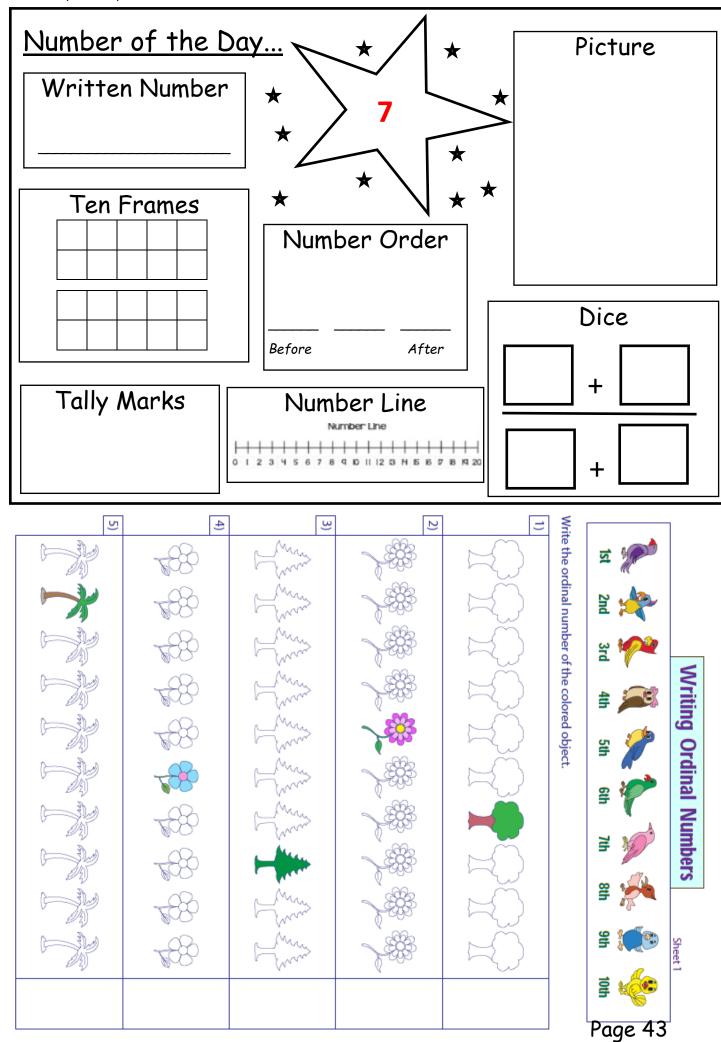

Draw a line of your toys while adding the ordinal number to them.

1st, 2nd, 3rd, 4th, 5th, 6th, 7th, 8th, 9, 10th, 11th, 12th, 13th.

#### ORDINAL NUMBERS

Write the ordinal number indicated by the shaded object.