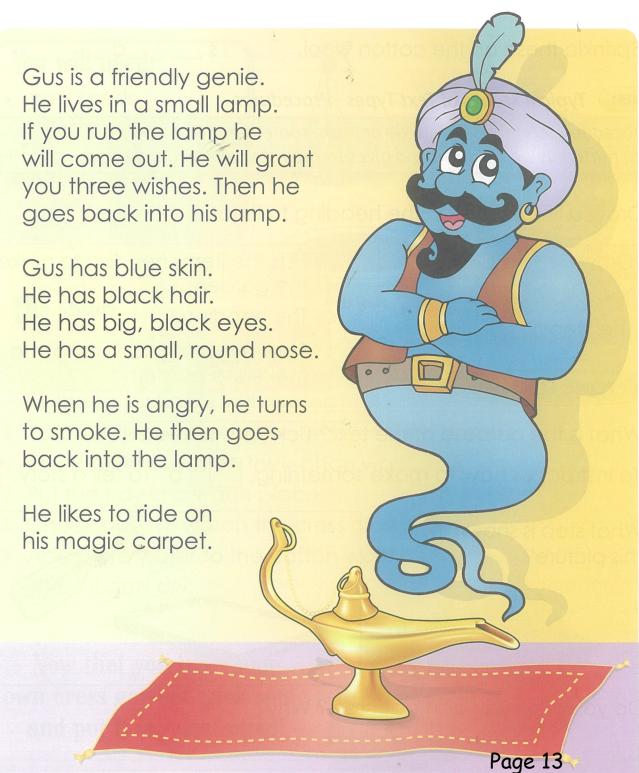

#### Ben's Magie Tricks

Ben likes to do magic. He has a tall, black magic hat. He has a long magic wand, too.

With the black hat and magic wand, Ben can do many tricks. Ben taps the hat with the wand. He pulls a rabbit from the hat. Ben taps the hat twice. A card comes out of the hat. Ben can do more magic tricks. He taps the hat three times. This time, a flower comes out of the hat.

Ben loves his magic hat and wand!

|    | Literal Questions                                                                                                   |               |            |
|----|---------------------------------------------------------------------------------------------------------------------|---------------|------------|
| 1  | Use the words in the orange box to fill in the spaces.                                                              |               |            |
| a  | Gus is a friendly                                                                                                   | lamp          |            |
| b  | He lives in a small                                                                                                 | small         |            |
| С  | Gus has skin.                                                                                                       | genie<br>blue |            |
| d  | He has a, round nose.                                                                                               | Dioc          |            |
| 2  | What does Gus like to ride on?                                                                                      |               |            |
|    |                                                                                                                     |               |            |
| Fo | cus: Making Connections Between Print and Images                                                                    |               |            |
|    | nages provide extra details that may not be mentioned in the text<br>ways look closely at the pictures in the text. | t.            |            |
| 3  | Shade the correct answers.                                                                                          |               |            |
| a  | Gus is a man lady.                                                                                                  | 4             |            |
| b  | His lamp is blue green gold.                                                                                        |               |            |
| С  | His magic carpet is red brown blue.                                                                                 |               |            |
| d  | He wears a vest pants.                                                                                              |               |            |
| е  | Gus looks (friendly) (angry).                                                                                       |               |            |
|    | Inference Questions                                                                                                 |               |            |
| 4  | Circle the word that describes Gus. evil magic                                                                      | cal pink      |            |
| 5  | Tick where you think Gus spends most of his time.                                                                   |               |            |
| a  | in his lamp b outside in the sun                                                                                    |               |            |
| 6  | What might make Gus angry?                                                                                          |               | Management |
|    |                                                                                                                     | Page 14       |            |