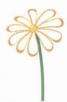

#### Ben's Magie Tricks

Ben likes to do magic. He has a tall, black magic hat. He has a long magic wand, too.

With the black hat and magic wand, Ben can do many tricks. Ben taps the hat with the wand. He pulls a rabbit from the hat. Ben taps the hat twice. A card comes out of the hat. Ben can do more magic tricks. He taps the hat three times. This time, a flower comes out of the hat.

- yes no
- yes no
  - yes no
- yes no
- 2 Circle three things Ben pulls out of his hat.

Focus: Cause and Effect

The cause tells us why something happened. The effect tells us what happened.

- 3 Shade the correct answers.
- a Ben tapped the hat once. A | card | rabbit | came out of the hat.
- Ben tapped the hat twice. A | card | flower | came out of the hat.
- He tapped the hat three times. A flower rabbit came out of the hat.