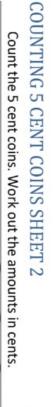

# COUNTING 5 AND 10 CENT COINS SHEET 1

Date

Count the 5 and 10 cent coins. Work out the amounts in cents.

30 cents?

coins

25 cents?

20 cents?

coins

5 cents?

coin

10 cents?

coins

15 cents? 3 coins

How many 5 cent coins make...