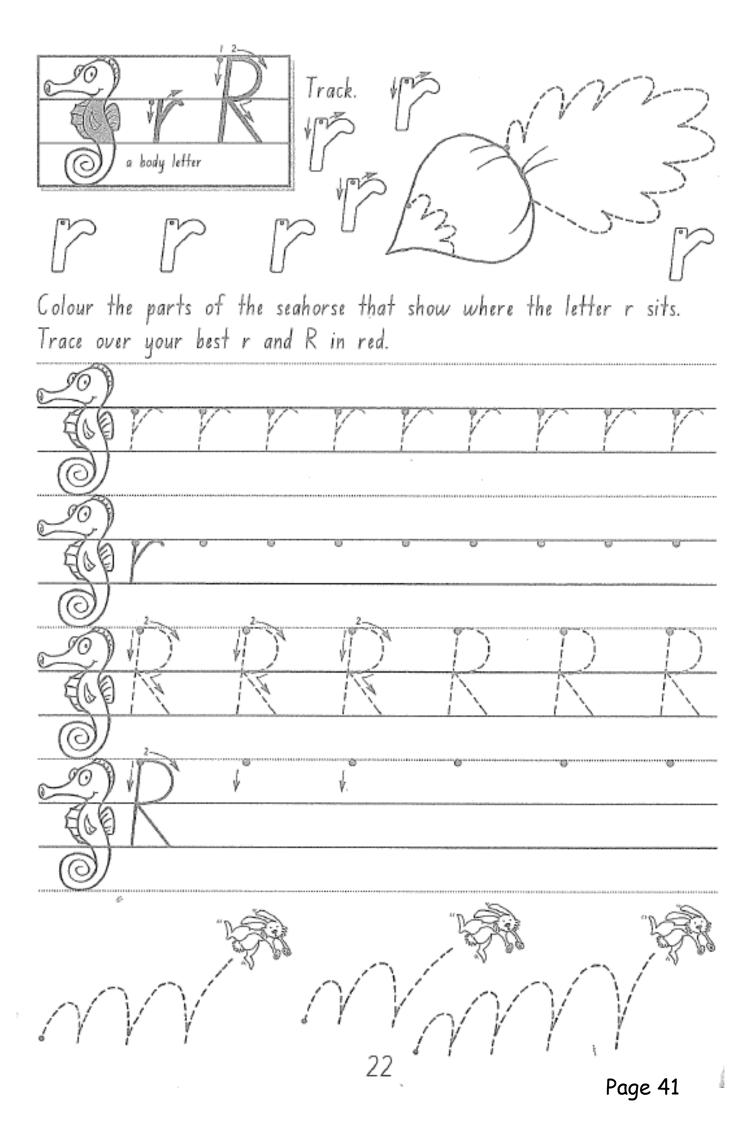

| Time        | Subject      | Lesson Focus                                                                 | Worksheet              |
|-------------|--------------|------------------------------------------------------------------------------|------------------------|
| 9 to 9.30   | Reading      | Teacher read aloud – Pig<br>the Star and Syllable<br>sorting<br>Reading Eggs | Page 34 and<br>Page 38 |
| 9.30 to 10  | Writing      | Description using adjectives                                                 | Page 40                |
| 10 to 10.30 | Spelling     | Writing spelling words                                                       |                        |
| 10.30 to 11 | Handwriting  | R r – student worksheet                                                      | Page 41 and<br>Page 42 |
| 11 to 11.30 | Recess Break |                                                                              |                        |
| 11.30 to 12 | Mathematics  | Identify money                                                               | Page 43 and<br>Page 44 |
| 12 to 12.30 | Mathletics   |                                                                              |                        |
| 12.30 to 1  | Daily PE     | Cosmic kids                                                                  |                        |
| 1 to 2      | Lunch Break  |                                                                              |                        |
| 2 to 2.30   | Science      | Mrs Pepper's Science<br>Lesson                                               | Page 45 and<br>Page 47 |
| 2.30 to 3   | Science      |                                                                              |                        |