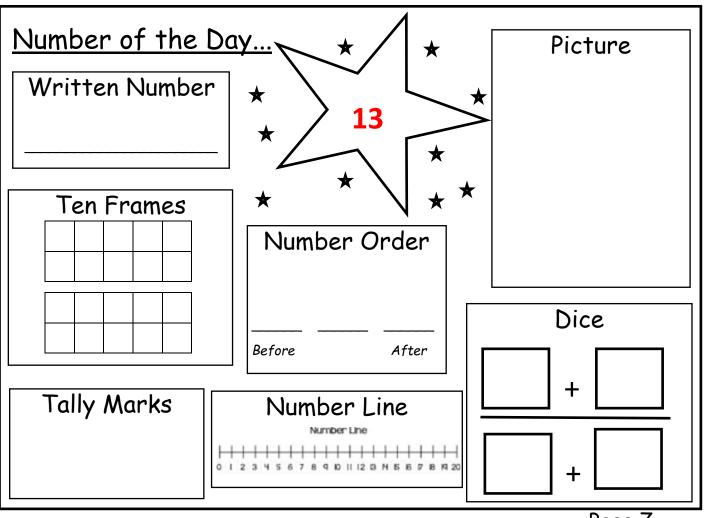

## Numbers to 20 — location and order

Write the numbers that come before and after.

ω

12

2 Write 3 numbers that are less than me. Write 3 numbers that are more than me.

less than

more than

3 Write 3 numbers that are less than me. Write 3 numbers that are more than me.