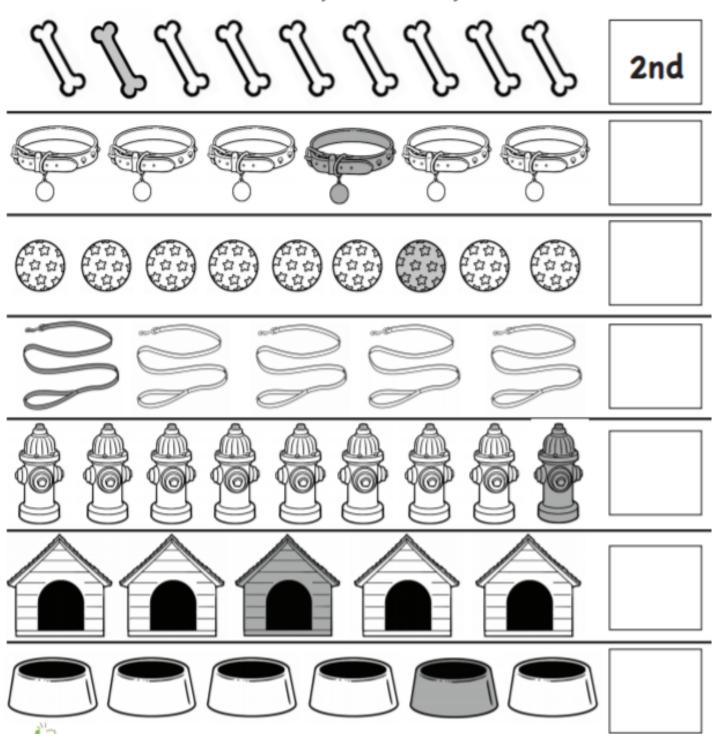

Draw a line of your toys while adding the ordinal number to them.

1st, 2nd, 3rd, 4th, 5th, 6th, 7th, 8th, 9, 10th, 11th, 12th, 13th.

#### ORDINAL NUMBERS

Write the ordinal number indicated by the shaded object.