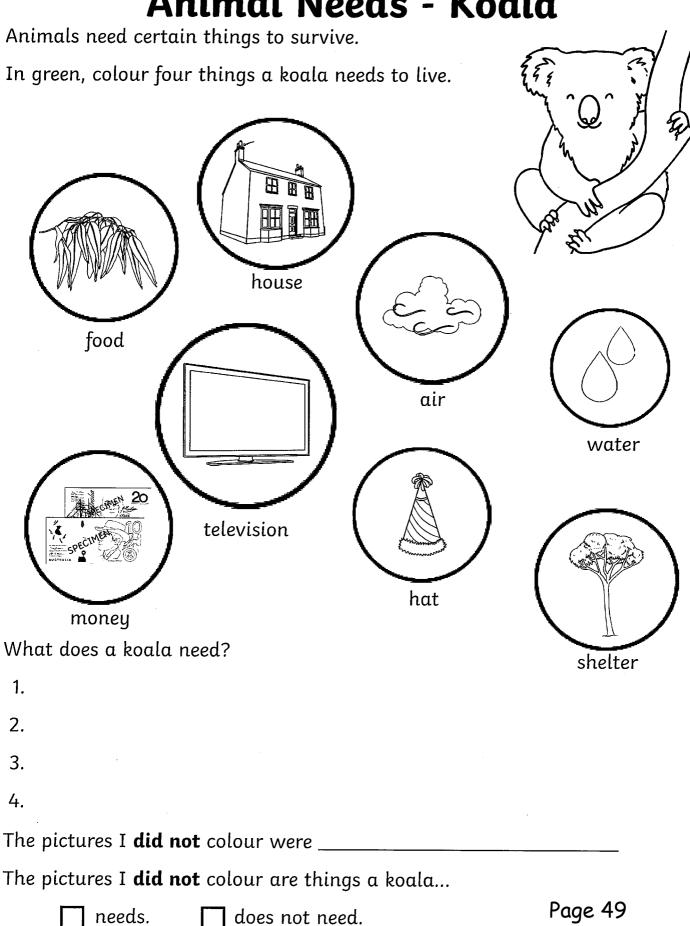

# Animal Needs - Koala

| Time        | Subject                               | Worksheet                                                                          |                        |  |  |
|-------------|---------------------------------------|------------------------------------------------------------------------------------|------------------------|--|--|
| 9 to 9.30   | Reading                               | Teacher Read Aloud –<br>The Wrong Book<br>Sight word games –<br>Snakes and Ladders | Page 49 and<br>Page 50 |  |  |
| 9.30 to 10  | Writing                               | Writing a procedure                                                                | Page 52                |  |  |
| 10 to 10.30 | Spelling                              | Letter patterns                                                                    |                        |  |  |
| 10.30 to 11 | Handwriting                           | Page 54 and<br>Page 55                                                             |                        |  |  |
| 11 to 11.30 | Recess Break                          |                                                                                    |                        |  |  |
| 11.30 to 12 | Mathematics                           | Identify money                                                                     | Page 56 and<br>Page 57 |  |  |
| 12 to 12.30 | Mathletics                            |                                                                                    |                        |  |  |
| 12.30 to 1  | Daily PE                              |                                                                                    |                        |  |  |
| 1 to 2      | Lunch Break                           |                                                                                    |                        |  |  |
| 2 to 2.30   | Aboriginal<br>Language and<br>Culture | Mrs Walters' Lesson                                                                | Page 58                |  |  |
| 2.30 to 3   |                                       | Virtual Assembly                                                                   | Page 50                |  |  |