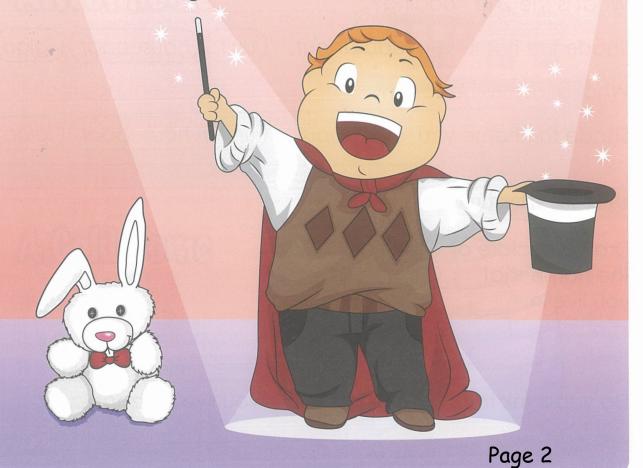

#### Ben's Magie Tricks

Ben likes to do magic. He has a tall, black magic hat. He has a long magic wand, too.

With the black hat and magic wand, Ben can do many tricks. Ben taps the hat with the wand. He pulls a rabbit from the hat. Ben taps the hat twice. A card comes out of the hat. Ben can do more magic tricks. He taps the hat three times. This time, a flower comes out of the hat.

Ben loves his magic hat and wand!