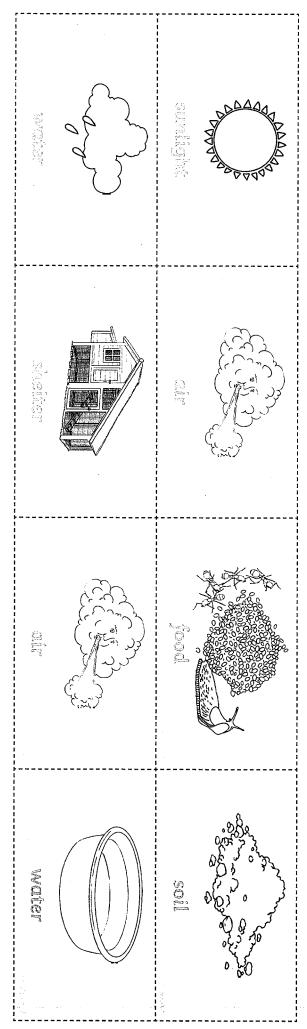

# What Do Plants and Animals Need?

Cut, sort and paste.

Plants Need Animals Need

What did the plant and the chicken both need?

Oid you know

own sugary

food.

make their

## Plants Need...

Use the words below to finish the sentences.

| Many plants need                                       | from the sun.         |
|--------------------------------------------------------|-----------------------|
| Many plants need                                       | or they will dry out. |
| Many plants need<br>They get the nutrients they need f |                       |
| Plants need,                                           | and                   |
| which they use to make food.                           |                       |

Plants need these four things:

| Plants Need | My Pictures of What Plants Need |  |  |  |
|-------------|---------------------------------|--|--|--|
| 1. w        |                                 |  |  |  |
| 2. α        |                                 |  |  |  |
| 3. s        |                                 |  |  |  |
| 4. l        | Page 48                         |  |  |  |