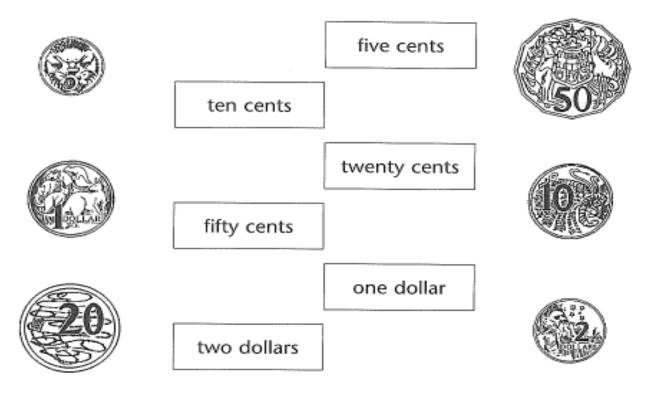

Wait until all the kernels finish popping.

Plug in your popcorn maker.

Pour the popcorn into the bowl.

Add some salt and some butter.

Draw a line to join each label to a coin.

7 Continue this pattern of \$2 coins to find the total sum of money.