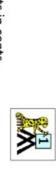

# COUNTING 5 AND 10 CENT COINS SHEET 1

Date

Count the 5 and 10 cent coins. Work out the amounts in cents.

30 cents?

coins

25 cents?

20 cents?

coins

5 cents?

coin

10 cents?

coins

15 cents? 3 coins

How many 5 cent coins make...