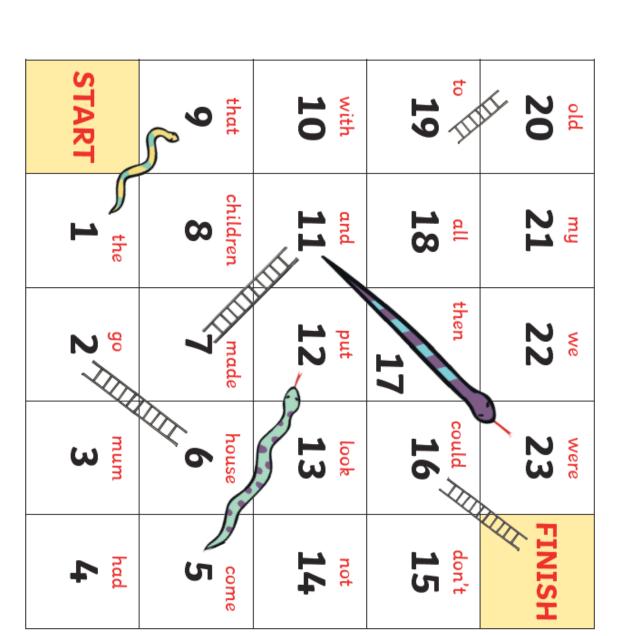

# High Frequency Words **Snakes and Ladders**

# You will need...

- The Snakes and Ladders Board Game
- A counter per player

# How to play...

- Players take it in turns to roll the dice goes second and so on. first, the person with the second highest The player with the highest number goes
- 2 The player moves the counter the number must then read the word on the board of spaces shown on the dice. The player
- If a player lands on a snake's head, the at the snake's tail. player's counter slides down to the square

ω

- 4. 5. The first player to reach the finish is the If a player lands on the bottom of a the square at the top of the ladder. ladder, the player's counter climbs up to
- winner!

twinkl visit twinkl.com